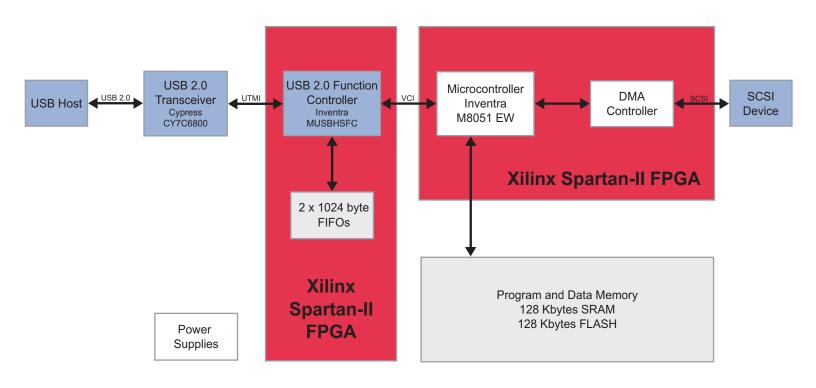

### Xilinx and Cypress USB 2.0 to SCSI System Solutions Kit

The Xilinx and Cypress USB 2.0 to SCSI System Solution Kit provides a complete solution for interfacing a SCSI drive to a host computer using the high-speed Universal Serial Bus Specification Revision 2.0. USB has become the dominant peripheral interface for PCs, offering a number of ease-of-use features including auto configuration, hot pluggability, low cost, and high reliability. In addition, USB is based on an industry standard that is supported by a wide range of companies, insuring its acceptance in the marketplace. With the advent of USB 2.0, this interface is capable of not only supporting full-speed (12 Mbps) transfers, it is now capable of handling high-speed data rates of 480 Mbps. This makes USB 2.0 very well suited for applications requiring the transfer of uncompressed video, very high-speed data storage and other imaging applications beyond the capabilities of other interfaces.

Avnet Design Services, Xilinx, Cypress and Mentor Graphics have created the USB 2.0 to SCSI System Solution Kit using the low-cost Xilinx Spartan<sup>TM</sup>-IIE family of FPGAs. This kit is a complete applications solution and provides the designer with a Windows ready USB 2.0 to SCSI demonstration design. The design can be purchased from Avnet Design Services by qualified customers seeking to speed their time to market for USB 2.0 based designs. The kit contains complete design documentation, schematics, layout and a license to run the demonstration bit file programmed into the on-board PROM. Additionally, customers can purchase a license for the USB 2.0 IP Core, and SCSI IP Core used in the Xilinx Spartan-IIE devices for production from Mentor Graphics.

### Features:

- ▲ FPGA/Interfaces
  - Xilinx Spartan-IIE-XC2S300E-PQ208
  - Cypress CY7C68000 USB 2.0 Phy
  - SCSI interface
  - JTAG port
- ▲ Memory
  - 128 KB SRAM
  - 128 KB FLASH
  - 2-megabit configuration PROM