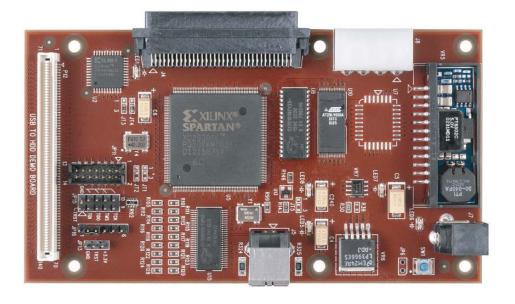

### Features:

- ▲ FPGA/Interfaces
  - Xilinx Spartan-IIE-XC2S300E-PQ208
  - Cypress CY7C68000 USB 2.0 Phy
  - SCSI interface
  - JTAG port
- ▲ Memory
  - 128 KB SRAM
  - 128 KB FLASH
  - 2-megabit configuration PROM

# The Xilinx and Cypress USB 2.0 to SCSI System Solution Kit includes:

- USB 2.0 reference design PCB
  - · Power supply
  - USB cable
  - SCSI ribbon cable
    - · User's guide
    - · Hard drive